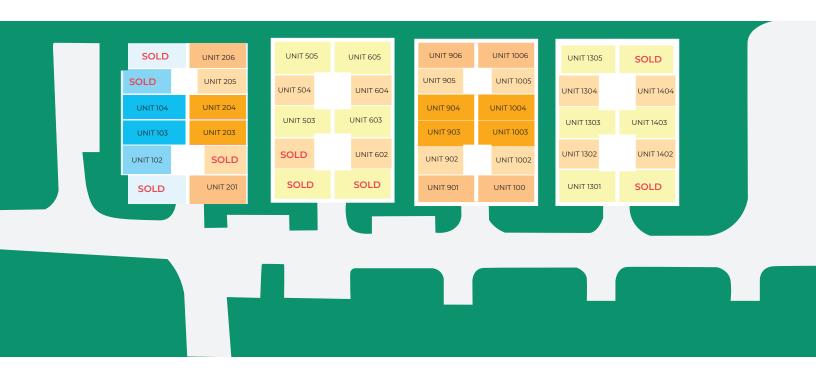

## RESIDENCES AT WHITE ROCK LAKE DALLAS | TEXAS

| BUILDING 1 | SQFT  | PRICE     | BUILDING 2 | SQFT  | PRICE     | BUILDING 5 | SQFT  | PRICE     | BUILDING 6 | SQFT  | PRICE     |
|------------|-------|-----------|------------|-------|-----------|------------|-------|-----------|------------|-------|-----------|
| 101        | 1,644 | SOLD      | 201        | 1,890 | \$729,000 | 501        | 1,934 | SOLD      | 601        | 1,938 | SOLD      |
| 102        | 1,535 | \$609,000 | 202        | 1,428 | SOLD      | 502        | 1,440 | SOLD      | 602        | 1,440 | \$560,000 |
| 103        | 1,484 | \$559,000 | 203        | 1,461 | \$559,000 | 503        | 1,878 | \$655,000 | 603        | 1,880 | \$655,000 |
| 104        | 1,481 | \$559,000 | 204        | 1,461 | \$519,000 | 504        | 1,441 | \$569,000 | 604        | 1,440 | \$569,000 |
| 105        | 1,536 | SOLD      | 205        | 1,428 | \$564,000 | 505        | 1,903 | \$689,000 | 605        | 1,903 | \$689,000 |
| 106        | 1,659 | SOLD      | 206        | 1,833 | \$679,000 | -          | -     | -         | -          | -     | -         |

| BUILDING 9 | SQFT  | PRICE     | BUILDING 10 | SQFT  | PRICE     | BUILDING 13 | SQFT  | PRICE     | BUILDING 14 | SQFT  | PRICE     |
|------------|-------|-----------|-------------|-------|-----------|-------------|-------|-----------|-------------|-------|-----------|
| 901        | 1,644 | \$709,000 | 1001        | 1,890 | \$689,000 | 1301        | 1,934 | \$720,000 | 1401        | 1,938 | SOLD      |
| 902        | 1,535 | \$574,000 | 1002        | 1,428 | \$574,000 | 1302        | 1,440 | \$579,000 | 1402        | 1,438 | \$579,000 |
| 903        | 1,484 | SOLD      | 1003        | 1,461 | \$549,000 | 1303        | 1,878 | \$665,000 | 1403        | 1,880 | \$680,000 |
| 904        | 1,481 | \$499,000 | 1004        | 1,461 | \$549,000 | 1304        | 1,441 | \$579,000 | 1404        | 1,440 | \$579,000 |
| 905        | 1,536 | \$574,000 | 1005        | 1,428 | \$574,000 | 1305        | 1,903 | \$699,000 | 1405        | 1,903 | SOLD      |
| 906        | 1,659 | \$689.000 | 1006        | 1,833 | \$689,000 | -           | -     | -         | -           | 1     | -         |